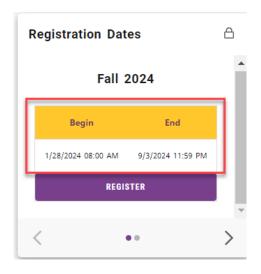

## Log into your <u>RamPortal</u> with your WCU ID and Password.

• Find Registration Dates card on your RamPortal home page. This card displays your registration window for upcoming semesters. During your registration window, you may also use the purple "Registration" button to register.