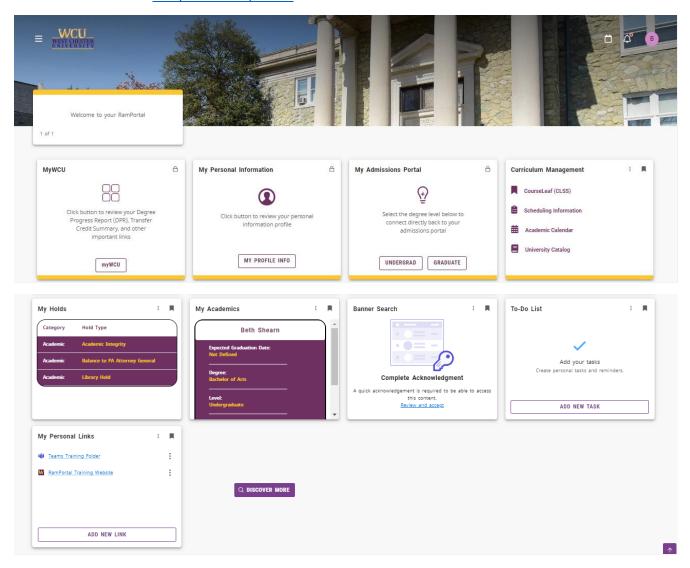

## **Customizing Your RamPortal Dashboard**

• Upon logging in, you will notice several "cards" on your dashboard. Cards with the lock on the top right are stationary. All other cards can be rearranged.