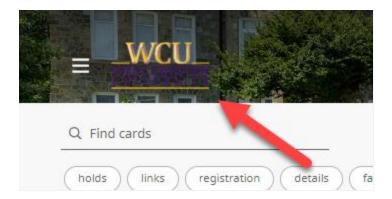

To return to the RamPortal home page, click the WCU logo on the top left of the page.

You can also return to the home page at any time while in RamPortal by clicking on the "X" on the top right menu.