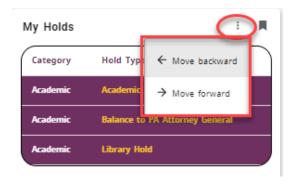

- To rearrange your cards:
  - Click and drag the individual card, or click the three dots on the top right, which will display "Move backward" or "Move forward" prompts.

The "Discover" page looks very similar to your home page, however, will be distinguished by: