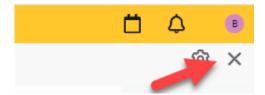

To return to the RamPortal home page, click the WCU logo on the top left of the page.

You can also return to the home page at any time while in RamPortal by clicking on the "X" on the top right menu.