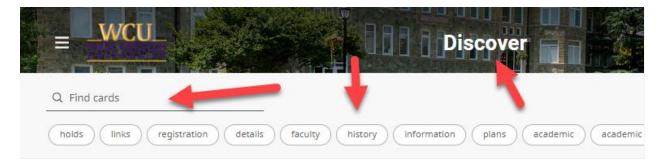

- the "Find Cards" search bar on the top left
- the category menu
- the "Discover" title in the top graphic

- To sort and unsort cards on the Discover page by the top category menu (above):
  - Click the category or categories you wish to sort
  - Unclick the categories to unsort, which will allow all cards to reappear.