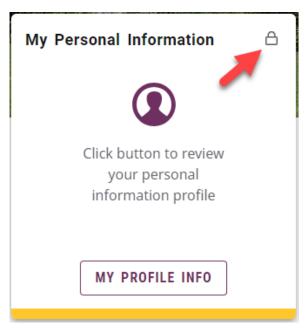

• Cards with a bookmark on the top right are customizable. The flag is shaded for those cards on the homepage.

- You also have a back-end page to archive cards that you do not currently wish to view.
   To remove a card from the home page:
  - Clicking the shaded flag will remove the shading and place the card only on the archive "Discover" page.