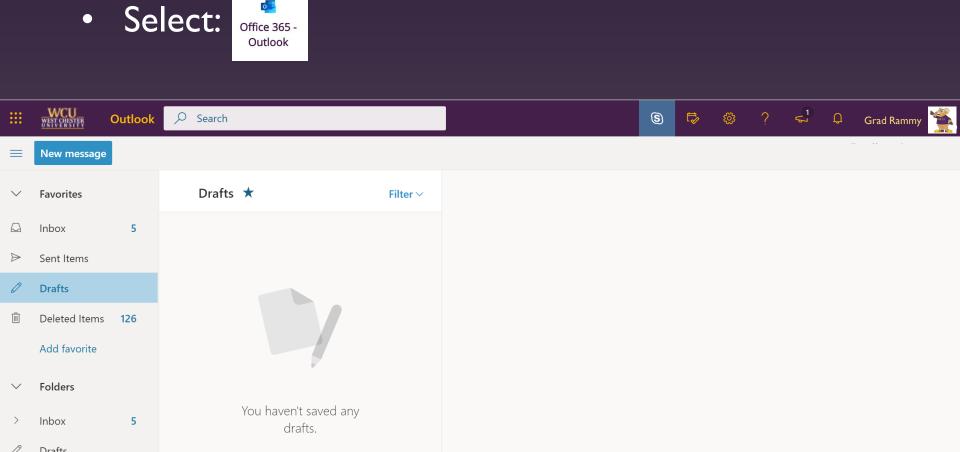

WEST CHESTER U n i v e r s i t y

HOW TO NAVIGATE WCUPA.EDU

WEST CHESTER U N I V E R S I T Y

#### All WCU email goes to your student email •

| WCU<br>WEST CHESTER<br>UNIVERSITY                                                                                                                                                                                                                                                                                                                                                                                                                                                                                                                                                                                                                                                                                                                                                                                                                                                                                                                                                                                                                                                                                                                                                                                                                                                                                                                                                                                                                                                                                                                                                                                                                                                                                                                                                                                                                                                                                                                                                                       |                                                                                                                    |
|---------------------------------------------------------------------------------------------------------------------------------------------------------------------------------------------------------------------------------------------------------------------------------------------------------------------------------------------------------------------------------------------------------------------------------------------------------------------------------------------------------------------------------------------------------------------------------------------------------------------------------------------------------------------------------------------------------------------------------------------------------------------------------------------------------------------------------------------------------------------------------------------------------------------------------------------------------------------------------------------------------------------------------------------------------------------------------------------------------------------------------------------------------------------------------------------------------------------------------------------------------------------------------------------------------------------------------------------------------------------------------------------------------------------------------------------------------------------------------------------------------------------------------------------------------------------------------------------------------------------------------------------------------------------------------------------------------------------------------------------------------------------------------------------------------------------------------------------------------------------------------------------------------------------------------------------------------------------------------------------------------|--------------------------------------------------------------------------------------------------------------------|
| University Resources 🗸 D2L Help 🗸                                                                                                                                                                                                                                                                                                                                                                                                                                                                                                                                                                                                                                                                                                                                                                                                                                                                                                                                                                                                                                                                                                                                                                                                                                                                                                                                                                                                                                                                                                                                                                                                                                                                                                                                                                                                                                                                                                                                                                       |                                                                                                                    |
| My Courses         All Training Resources       Orientation       Department       2019 Spring       2018/2019 Winte         Image: Construction of the provided of the | Announcements ➤ There are no announcements to display.   Looking for Help? ➤   WCU D2L Services   WCU IT Help Desk |
|                                                                                                                                                                                                                                                                                                                                                                                                                                                                                                                                                                                                                                                                                                                                                                                                                                                                                                                                                                                                                                                                                                                                                                                                                                                                                                                                                                                                                                                                                                                                                                                                                                                                                                                                                                                                                                                                                                                                                                                                         | 610-436-3350<br>D2L Technical Support<br>Submit a Ticket<br>1-866-832-1851                                         |

### **IT/ HELP DESK**

The IS&T Help Desk/ResNet is the central point of contact for all technology-related hardware, software, and system support such as Office 365, myWCU and D2L at WCU.

- Phone: 610-436-3350
- Option 1: ResNet Central (Student support)
- helpdesk@wcupa.edu