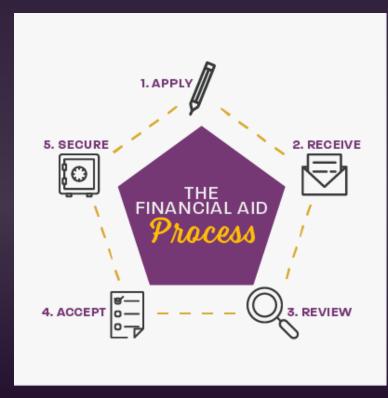

### **FINANCIAL AID**

- FASFA
- Federal Work Study
- Loans

610-436-2627 www.wcupa.edu/FinAid FINAID@wcupa.edu

### FINANCIAL AID: FEDERAL LOAN PROGRAMS

#### Federal Direct Unsubsidized Loan

- Up to \$20,500 per academic year
- Current Interest Rate of 6.08%
- Origination Fee of 1.062%

#### Federal Direct Grad PLUS Loan

- Current Interest Rate of 7.08%
- Origination Fee of 4.248%

Source: https://studentaid.gov/understand-aid/types/loans/interestrates#rates

### **PRIVATE EDUCATION LOANS**

- Visit the WCU Financial Aid Homepage to use the Student Loan Comparison Tool located in the Private Loan section
- The URL is: https://www.wcupa.edu/\_services/FIN\_AID/loans.aspx
- Apply for fall Private Education Loans and/or Grad PLUS loans beginning in May
- Both Grad PLUS and Private Education loans are "credit" based loans