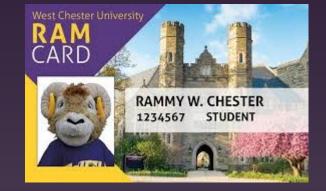

### **STUDENT SERVICES / CAMPUS STORE**

Student Services (SSI):

- Ram Card (Student ID) www.RamECard.com 610-738-0429
- Campus Store:
- Textbooks
- WCU Branded Gear www.WCUCampusStore.com 610-436-2242

Located in lower level of Sykes Student Union

### RAM CARD (STUDENT ID)

- Login using your WCU credentials
- 2. Select Upload Your Photo & follow instructions for submissions
- 3. If you are unable to come to campus to pick up your ID card, please select "online" for "campus attending" prompt. ID cards can now be mailed.
- 4. Follow instructions to make the \$20 online payment. Must be paid before pick up. If ordering it to be mailed, select appropriate option (\$25).

Located in Sykes Student Union, Lower Level