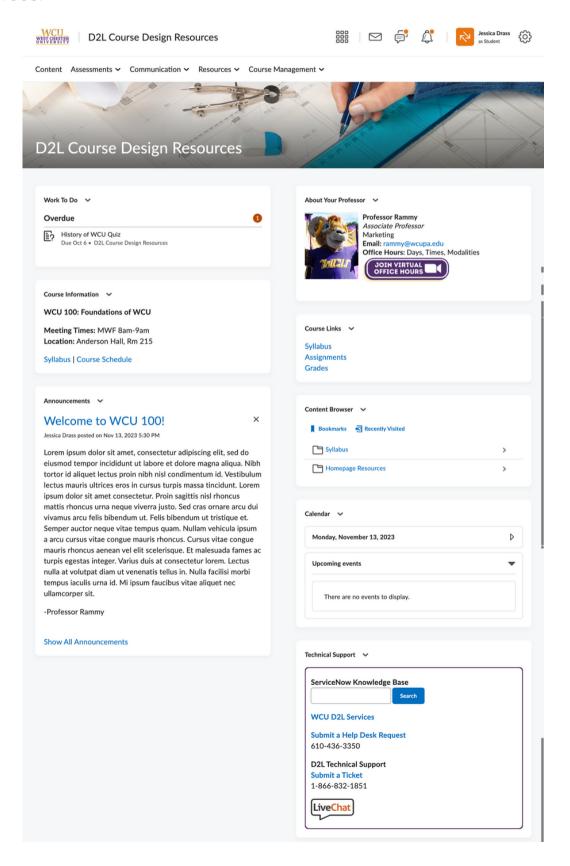

This template includes customizable Course Information, Course Links, and About Your Professor widgets as well as Work to Do, Announcements, Content Browser, Calendar, and Technical Support widgets. This is a great option for face-to-face or blended courses.