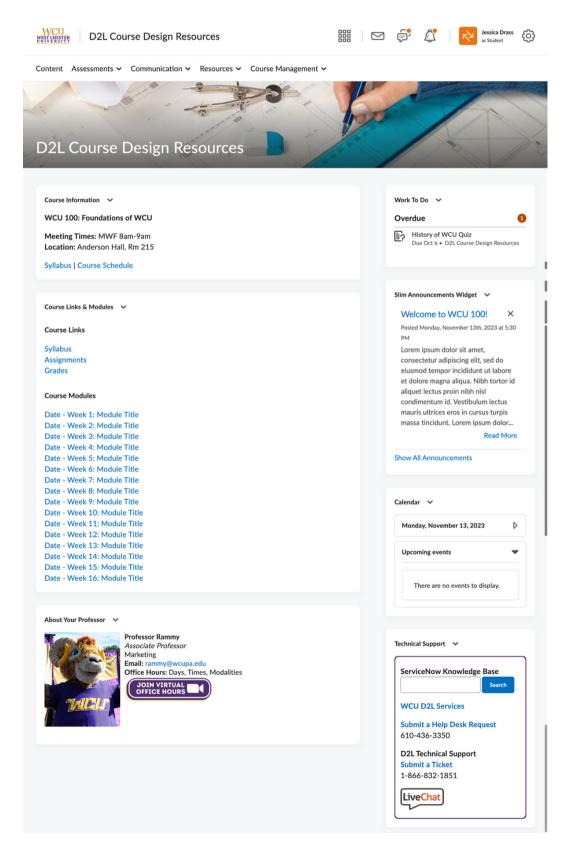

This template includes customizable Course Information, Course Links & Modules, and About Your Professor widgets as well as Work To Do, Slim Announcements, Caledar, and Technical Support widgets. This is a great option for face-to-face or blended courses.