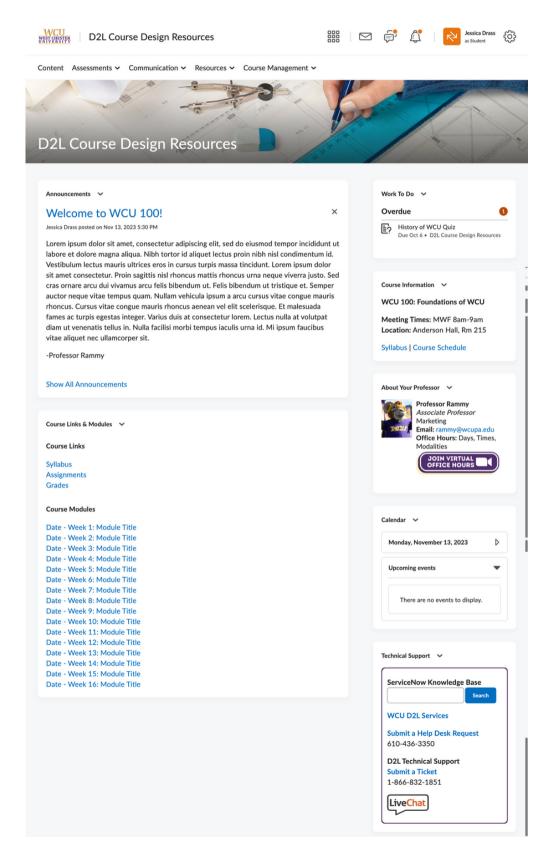

This template includes customizable Course Links & Modules, Course Information, and About Your Professor widgets as well as Announcements, Work To Do, Calendar and Technical Support widgets. This is a great option for face-to-face or blended courses.