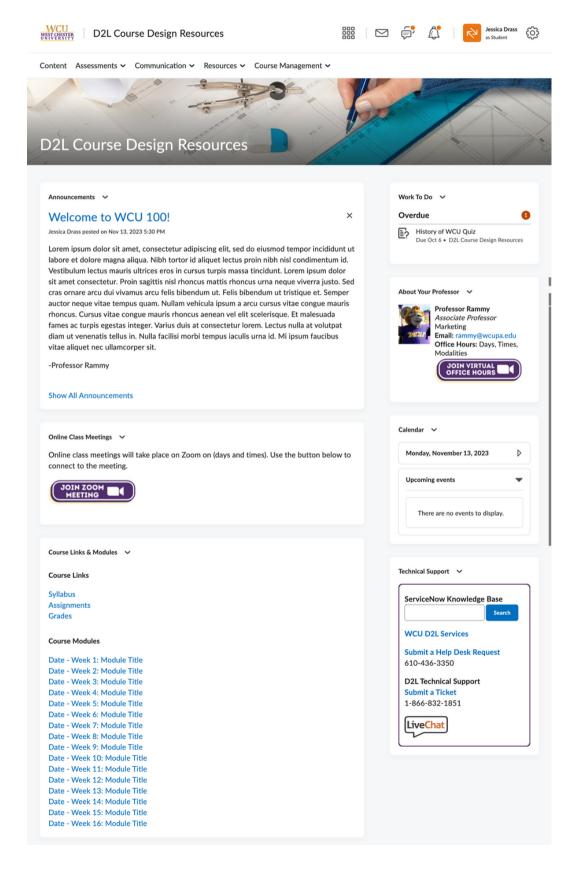

This template includes customizable Online Class Meetings, Course Links & Modules, and About Your Professor widgets as well as Announcements, Work to Do, Calendar, and Technical Support widgets. This is a great option for online synchronous courses.