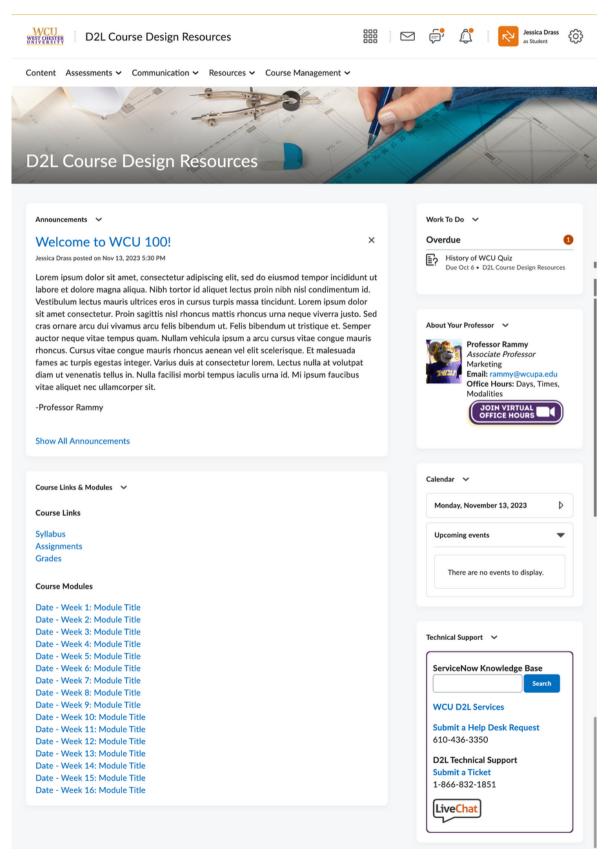

This template includes customizable Course Links & Modules and About Your Professor widgets as well as Announcements, Work To Do, Calendar, and Technical Support widgets. This is a great option for online asynchronous courses..