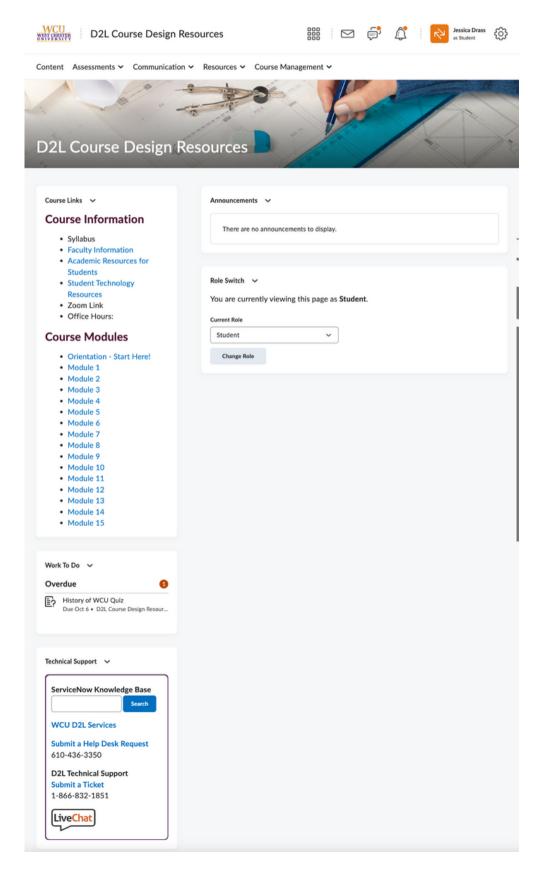

## **CESW\_StandardHomepage**

This template includes a customizable Course Modules widget as well as Work To Do, Technical Support, Announcements, and Role Switch widgets. This template is traditionally used for courses in the College of Education and Social Work.