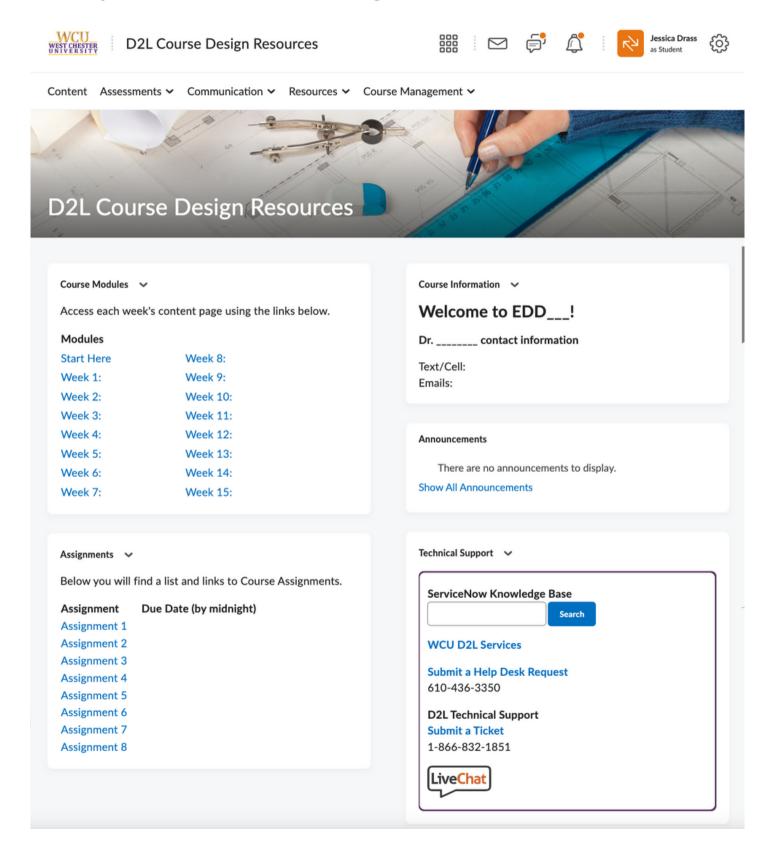

# **CESW\_EDD-Homepage**

This template includes a customizable Course Modules widget as well as Work To Do, Technical Support, Announcements, and Role Switch widgets. This template is traditionally used for courses in the College of Education and Social Work.