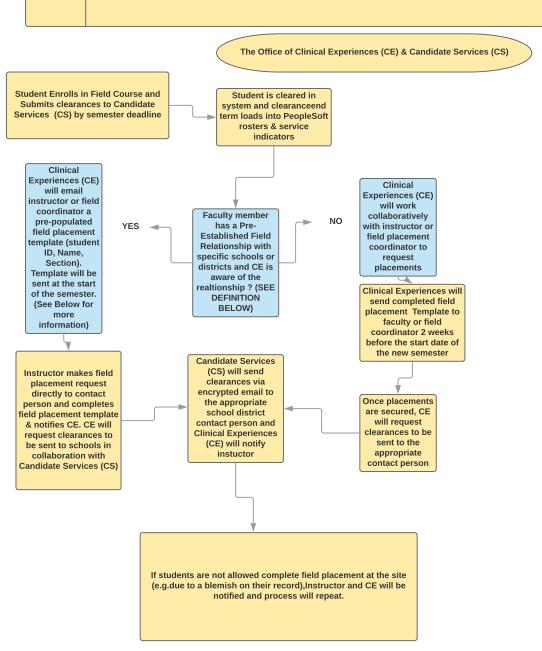

## **ENCRYPTED CLEARANCE SUPPORT PROCESS**

NOTE: A Pre-Established Relationship is: an arrangement between the WCU instructor & the organization administrator to develop a list of possible preK-12 teachers to be mentors. WCU instructor assigns WCU students to teacher mentors.

ONLY for Pre-Established Relationships: Field Placement Template will be an Excel spreadsheet (downloaded from the enrollment in field courses) that will be prepopulated with Course Number & Section, Instructor, Student Name, Student WCU ID Number. Instructors who have secured placements in coordination with CE (Pre-Establshed Relationships) will complete the blank column listed as contact person (field site to send clearances) school district and school name for each student. Students enrolled during the Add/Drop period must be entered on the template by the instructor.